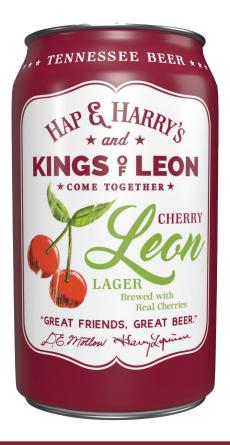

## ROCK & CHERRIES

To commemorate the success of our collaboration brew with the American Rock band, Kings Of Leon, we have released this limited Cherry Lager that pays homage to the band's most recognized symbol, cherries. Cherry Leon starts with our delicious Neon Leon Light Lager as the base beer, which is then fermented with real Montmorency and Morello cherries.

Color: Ruby

Aroma: Pronounced cherry aromas followed up

with a slight essence of orange zest

Taste: Light bodied with a sweet and

refreshingly tart cherry flavor

Finish: Cherry and orange zest

Alc%: 4.7% ABV

Grain: Pilsner, crystal & flaked rice

Hops: Mandarina bavaria

Fruit: Montmorency & Morello Cherries

877.590.2026

HapandHarrys.com