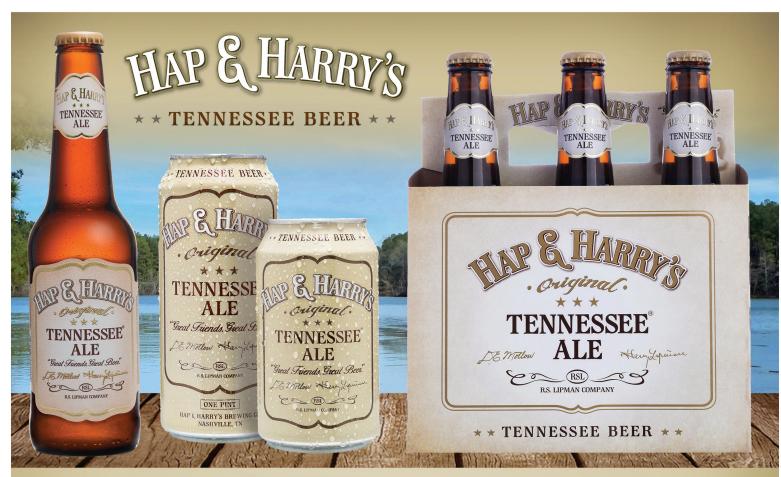

## "Great Friends, Great Beer"."

Hap Motlow, of the legendary Jack Daniel family from Lynchburg, TN, used to tell his friend Harry Lipman, "Just like great whiskey, a great beer starts with the best ingredients — good water, choice grains and high-grade yeast...brewed with integrity." As the first distributor of Jack Daniel's Tennessee Whiskey after the repeal of prohibition, Harry passed this lesson down through the generations of Lipmans, who still remain in the beverage alcohol business to this day. Hap & Harry's Tennessee Beers honor the friendship these two men shared over a half century ago. Cheers to great friends and great beer!

## TECH SPECS: HAP & HARRY'S TENNESSEE BEER - ALE

| DESCRIPTION                 | PKG    | SIZE  | UNIT | CASE<br>PACK | DIMENSIONS<br>(LxWxH / in) | DIMENSIONS<br>(DxWxH / in) | WEIGHT<br>(lbs) | DIMENSIONS<br>(ft) | CASES<br>PER PALLET | LAYERS<br>PER PALLET | SINGLE BTL<br>UPC# | CARRIER<br>UPC# |
|-----------------------------|--------|-------|------|--------------|----------------------------|----------------------------|-----------------|--------------------|---------------------|----------------------|--------------------|-----------------|
| Hap & Harry's Tennessee Ale | Bottle | 330mL | 6pk  | 24           | 15.25x10.5x9.5             | 2.25x2.25x9                | 18.8            | 7x10               | 70                  | 7                    | 850061002204       | 850061002228    |
| Hap & Harry's Tennessee Ale | Can    | 12oz  | 6pk  | 24           | 16.25x10.5x5               | 2.13x2.6x4.83              | 18              | 8x10               | 80                  | 10                   | 850061002181       |                 |
| Hap & Harry's Tennessee Ale | Can    | 16oz  | 4pk  | 24           | 16.25x10.5x6.5             | 2.13x2.6x6.25              | 24              | 8x10               | 80                  | 10                   | 850061002266       |                 |